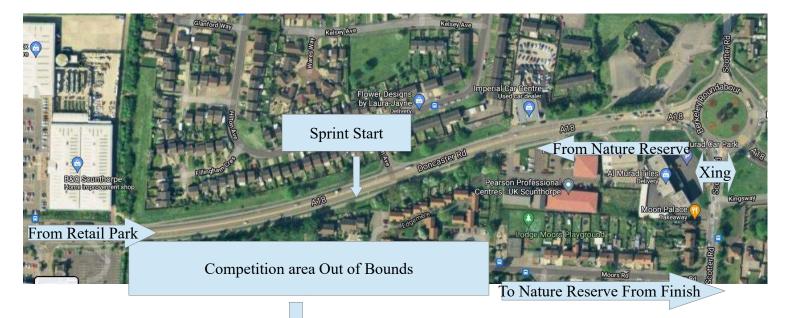

Part 1 – Prologue Sprint (Lodge Moor) Map Scale 1:2500 A4 Distance Approx 1.8kms Urban Terrain in Complex Housing Estate Same Course For All Starts between 5.30pm and 6.30pm at one minute intervals (if over 60 competitors some time slots may be reduced to 30 seconds) Road Shoes – shorts ok. Timings are tight so need to start promptly.

### LOGISTICS

Parking

There are a number of options:

In Nature Reserve – **note this will close at 8pm** this is adjacent to Second Part Start and Finish but 1km from Sprint start and Finish

At Retail Park – where some outlets have toilet facilities, this is 500m from Sprint Start and 1500m from Nature Reserve.

Approach road to Nature Reserve (do not block driveways or area near download car) or a combination of the above by moving car between courses