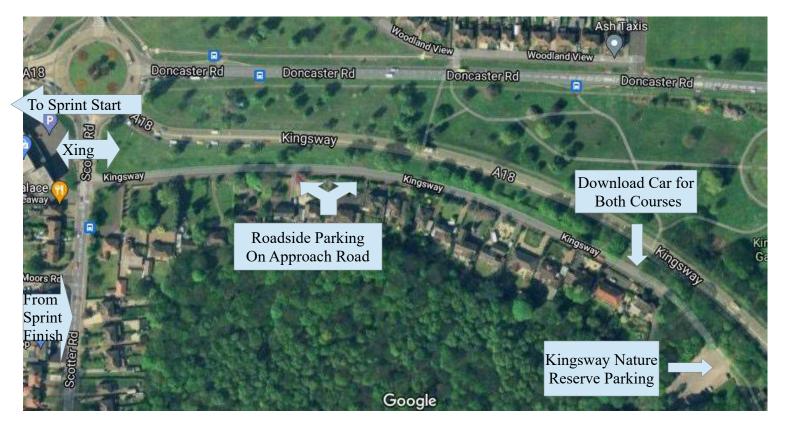

### LOGISTICS

Parking

There are a number of options:

In Nature Reserve – **note this will close at 8pm** this is adjacent to Second Part Start and Finish but 1km from Sprint start and Finish

At Retail Park – where some outlets have toilet facilities, this is 500m from Sprint Start and 1500m from Nature Reserve.

Approach road to Nature Reserve (do not block driveways or area near download car) or a combination of the above by moving car between courses