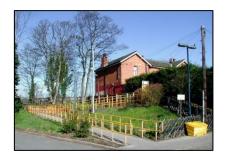

## E. Trainspotting

Match the HALO 'O' map extract to the station photo & name them

36. 37. 38.

39.

40.

41.

42.

43.

44.

45.

Α.

В.

C.

D. E.

F.

G.