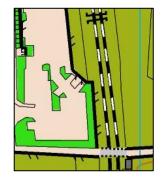

## E. Trainspotting

Match the HALO 'O' map extract to the station photo & name them

36. 37. 38.

39.

40.

41.

42.

43.