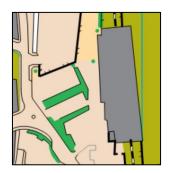

## E. Trainspotting

Match the HALO 'O' map extract to the station photo & name them

36. 37. 38.

39.

40.

41.

42.

43.