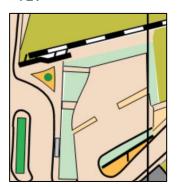

## E. Trainspotting

Match the HALO 'O' map extract to the station photo & name them

36. 37. 38.

39.

40.

41.

42.

43.