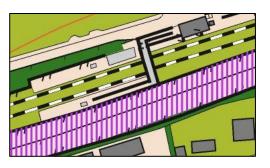

## E. Trainspotting

Match the HALO 'O' map extract to the station photo & name them

36. 37. 38.

39.

40.

41.

42.

43.

44.

45.

Α.

В.

C.

D. E.

F.

G.

н.

I.

J.