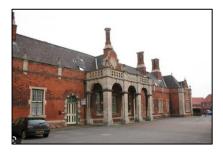

## E. Trainspotting

Match the HALO 'O' map extract to the station photo & name them

36. 37. 38.

39.

40.

41.

42.

43.

44.

45.

Α.

В.

C.

D. E.

F.

G.