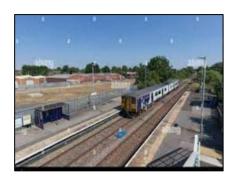

## E. Trainspotting

Match the HALO 'O' map extract to the station photo & name them

36. 37. 38.

39.

40.

41.

42.

43.