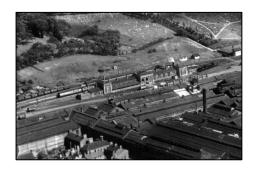

## E. Trainspotting

Match the HALO 'O' map extract to the station photo & name them

36. 37. 38.

39.

40.

41.

42.

43.