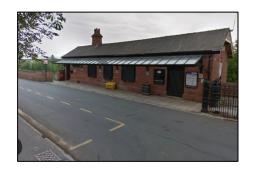

## E. Trainspotting

Match the HALO 'O' map extract to the station photo & name them

36. 37. 38.

39.

40.

41.

42.

43.