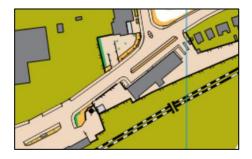

## E. Trainspotting

Match the HALO 'O' map extract to the station photo & name them

36. 37. 38.

39.

40.

41.

42.

43.