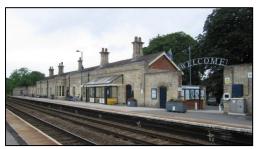

## E. Trainspotting

Match the HALO 'O' map extract to the station photo & name them

36. 37. 38.

39.

40.

41.

42.

43.

44.

45.

Α.

В.

C.

D. E.

F.

G.