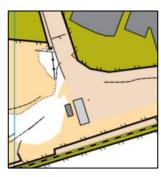

## E. Trainspotting

Match the HALO 'O' map extract to the station photo & name them

36. 37. 38.

39.

40.

41.

42.

43.