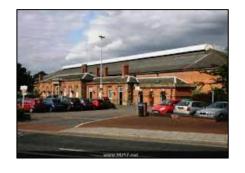

## E. Trainspotting

Match the HALO 'O' map extract to the station photo & name them

36. 37. 38.

39.

40.

41.

42.

43.

44.

45.

Α.

В.

C.

D. E.

F.

G.

н.

I.

J.