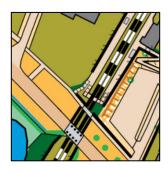

## E. Trainspotting

Match the HALO 'O' map extract to the station photo & name them

36. 37. 38.

39.

40.

41.

42.

43.