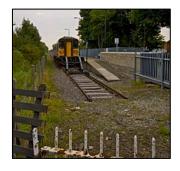

## E. Trainspotting

Match the HALO 'O' map extract to the station photo & name them

36. 37. 38.

39.

40.

41.

42.

43.

44.

45.

Α.

В.

C.

D. E.

F.

G.

н.

I.

J.