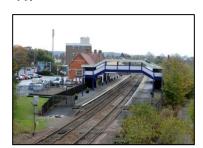

## E. Trainspotting

Match the HALO 'O' map extract to the station photo & name them

36. 37. 38.

39.

40.

41.

42.

43.

44.

45.

Α.

В.

C.

D. E.

F.

G.