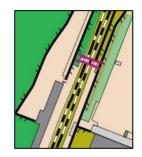

## E. Trainspotting

Match the HALO 'O' map extract to the station photo & name them

36. 37. 38.

39.

40.

41.

42.

43.