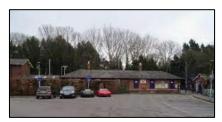

## E. Trainspotting

Match the HALO 'O' map extract to the station photo & name them

36. 37. 38.

39.

40.

41.

42.

43.